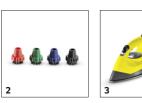

### 1.439-410.0

- 2-tank system for continuous useSteaming, vacuuming and drying in a single procedure
- Multi-stage filter system

| 2 | Technical data              |            |                           |
|---|-----------------------------|------------|---------------------------|
|   | EAN code                    |            | 4039784998858             |
|   | Max. performance            | W          | 2200                      |
|   | Water capacity boiler       | I          | 0.45                      |
|   | Refill tank                 | 1          | 0.5                       |
|   | Max. steam pressure         | bar        | max. 4                    |
|   | Water filter                | 1          | 1.2                       |
|   | Vacuum                      | mbar / kPa | 210 / 21                  |
|   | Cable length                | m          | 6                         |
|   | Heat-up time                | min        | 5                         |
|   | Steam flow rate             | g/h        | 65                        |
|   | Filter system               |            | Multi-stage filter system |
|   | Heating output              | W          | 1100                      |
|   | Permanent filling           |            | 1                         |
|   | Additional suction capacity | 1          | 0.6                       |
|   | Weight without accessories  | kg         | 9.4                       |
|   | Weight incl. packaging      | kg         | 15.6                      |
|   | Dimensions (L × W × H)      | mm         | 515 × 336 × 340           |
|   |                             |            |                           |

| _                                                |                                                                                                           |
|--------------------------------------------------|-----------------------------------------------------------------------------------------------------------|
| Equipment                                        |                                                                                                           |
| Child safety lock                                |                                                                                                           |
| Safety valve                                     |                                                                                                           |
| Steam flow control                               | 5-stage                                                                                                   |
| Suction force regulation                         | 4-stage                                                                                                   |
| Floor cleaning set with steam<br>vacuum function | Three different applications for<br>hard and carpeted floors and<br>two 0.5 m-long steam suction<br>tubes |
| Hand nozzle with steam vacuum function           | Can be combined with window<br>nozzle (large and small), brush<br>attachment or terry cloth               |
| Steam vacuum detail nozzle                       | Can be combined with an<br>extension piece and round<br>brushes (4 different colours)                     |
| Upholstery nozzle (small and<br>large)           | •                                                                                                         |
| Crevice nozzle, furniture brush                  |                                                                                                           |
| Defoamer "FoamStop"                              |                                                                                                           |
| Measuring cup, cleaning brush,<br>accessory bag  | •                                                                                                         |
| 2-tank system                                    |                                                                                                           |
| Window nozzle/window wiper                       | 0 / 0                                                                                                     |
| Steam suction hose with handle                   |                                                                                                           |
| _                                                |                                                                                                           |

# 1.439-410.0

|                                      |        | Order no.   | Description                                                                                                                                                                                                    |      |
|--------------------------------------|--------|-------------|----------------------------------------------------------------------------------------------------------------------------------------------------------------------------------------------------------------|------|
| STEAM CLEANER / STEAM VACUUM CLEANER | / IRON | ING STATION |                                                                                                                                                                                                                |      |
| Steam vacuum cleaner accessories     |        |             |                                                                                                                                                                                                                |      |
| HEPA filter*                         | 1      | 2.860-229.0 | The HEPA high-performance filter (EN 1822:1998) can be relied on to capture pollen, fungal spores bacteria and mite excrement. It reliably filters 99.9% of all particles larger than 0.3 µm. * EN: 1822:1998. | ŝ, ■ |
| SV round brush kit                   | 2      | 2.860-231.0 | Round brush set in four different colours for different uses.                                                                                                                                                  |      |
| Ironing accessories                  |        |             |                                                                                                                                                                                                                |      |
| Steam pressure iron I 6006 for SV    | 3      | 4.862-005.0 | High-quality steam pressure iron in attractive yellow and black design. With convenient<br>smooth-running stainless steel soleplate. Suitable for connection to Kärcher steam vacuum cleaner.                  |      |
| Cloth kit                            |        |             |                                                                                                                                                                                                                |      |
| Terry cloth cover                    | 4      | 6.370-990.0 | Set of 5 high-quality cotton cleaning cloths suitable for use with hand tool                                                                                                                                   |      |
| DEFOAMER                             |        |             |                                                                                                                                                                                                                |      |
| FoamStop citrus                      | 5      | 6.295-874.0 | This liquid defoamer with an allergen-free citrus scent quickly breaks down troublesome foam.                                                                                                                  | 0    |
| FoamStop fruity                      | 6      | 6.290-995.0 | With this liquid defoaming agent with an allergen-free, fruity scent, annoying foam is dissol                                                                                                                  |      |
|                                      |        | 6.295-875.0 | flash.                                                                                                                                                                                                         |      |
| FoamStop neutral                     | 8      | 6.295-873.0 | Troublesome foam is quickly broken down with this liquid defoaming agent.                                                                                                                                      | 0    |