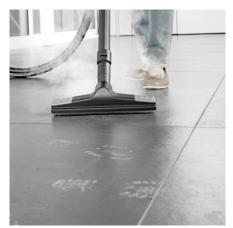

# KARCHER

Steaming, vacuuming and drying in a single pass - the SV 7 steam vacuum cleaner combines multifunctionality and maximum convenience in one device!

#### 3-in-1 device

• Steaming, vacuuming and drying in a single procedure.

#### **Convenient floor nozzle**

• Quick and simple changeover for 3 different applications on all hard floors and carpets.