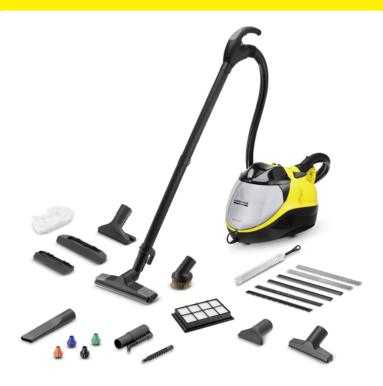

# KARCHER

Steaming, vacuuming and drying in a single pass - the SV 7 steam vacuum cleaner combines multifunctionality and maximum convenience in one device!

### 1.439-410.0

- 2-tank system for continuous useSteaming, vacuuming and drying in a single procedure
- Multi-stage filter system

| 2 | Technical data              |            |                           |
|---|-----------------------------|------------|---------------------------|
|   | EAN code                    |            | 4039784998858             |
|   | Max. performance            | W          | 2200                      |
|   | Water capacity boiler       | I          | 0.45                      |
|   | Refill tank                 | 1          | 0.5                       |
|   | Max. steam pressure         | bar        | max. 4                    |
|   | Water filter                | 1          | 1.2                       |
|   | Vacuum                      | mbar / kPa | 210 / 21                  |
|   | Cable length                | m          | 6                         |
|   | Heat-up time                | min        | 5                         |
|   | Steam flow rate             | g/h        | 65                        |
|   | Filter system               |            | Multi-stage filter system |
|   | Heating output              | W          | 1100                      |
|   | Permanent filling           |            | 1                         |
|   | Additional suction capacity | 1          | 0.6                       |
|   | Weight without accessories  | kg         | 9.4                       |
|   | Weight incl. packaging      | kg         | 15.6                      |
|   | Dimensions (L × W × H)      | mm         | 515 × 336 × 340           |
|   |                             |            |                           |

| _                                                |                                                                                                           |
|--------------------------------------------------|-----------------------------------------------------------------------------------------------------------|
| Equipment                                        |                                                                                                           |
| Child safety lock                                |                                                                                                           |
| Safety valve                                     |                                                                                                           |
| Steam flow control                               | 5-stage                                                                                                   |
| Suction force regulation                         | 4-stage                                                                                                   |
| Floor cleaning set with steam<br>vacuum function | Three different applications for<br>hard and carpeted floors and<br>two 0.5 m-long steam suction<br>tubes |
| Hand nozzle with steam vacuum function           | Can be combined with window<br>nozzle (large and small), brush<br>attachment or terry cloth               |
| Steam vacuum detail nozzle                       | Can be combined with an<br>extension piece and round<br>brushes (4 different colours)                     |
| Upholstery nozzle (small and<br>large)           | •                                                                                                         |
| Crevice nozzle, furniture brush                  |                                                                                                           |
| Defoamer "FoamStop"                              |                                                                                                           |
| Measuring cup, cleaning brush,<br>accessory bag  | •                                                                                                         |
| 2-tank system                                    |                                                                                                           |
| Window nozzle/window wiper                       | 0 / 0                                                                                                     |
| Steam suction hose with handle                   |                                                                                                           |
| _                                                |                                                                                                           |

Included in the scope of supply.