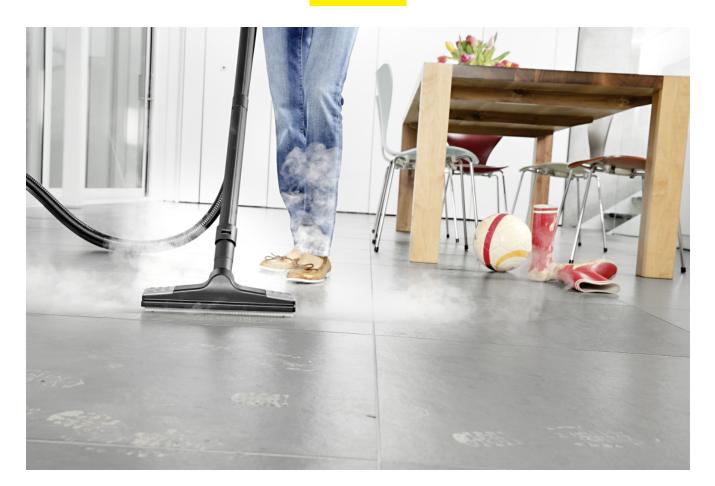

#### 3-in-1 device

• Steaming, vacuuming and drying in a single procedure.

#### **Convenient floor nozzle**

• Quick and simple changeover for 3 different applications on all hard floors and carpets.