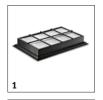

# 1.439-410.0

|                                      |        | Order no.   | Description                                                                                                                                                                                                    |      |
|--------------------------------------|--------|-------------|----------------------------------------------------------------------------------------------------------------------------------------------------------------------------------------------------------------|------|
| STEAM CLEANER / STEAM VACUUM CLEANER | / IRON | ING STATION |                                                                                                                                                                                                                |      |
| Steam vacuum cleaner accessories     |        |             |                                                                                                                                                                                                                |      |
| HEPA filter*                         | 1      | 2.860-229.0 | The HEPA high-performance filter (EN 1822:1998) can be relied on to capture pollen, fungal spores bacteria and mite excrement. It reliably filters 99.9% of all particles larger than 0.3 µm. * EN: 1822:1998. | ŝ, ■ |
| SV round brush kit                   | 2      | 2.860-231.0 | Round brush set in four different colours for different uses.                                                                                                                                                  |      |
| Ironing accessories                  |        |             |                                                                                                                                                                                                                |      |
| Steam pressure iron I 6006 for SV    | 3      | 4.862-005.0 | High-quality steam pressure iron in attractive yellow and black design. With convenient<br>smooth-running stainless steel soleplate. Suitable for connection to Kärcher steam vacuum cleaner.                  |      |
| Cloth kit                            |        |             |                                                                                                                                                                                                                |      |
| Terry cloth cover                    | 4      | 6.370-990.0 | Set of 5 high-quality cotton cleaning cloths suitable for use with hand tool                                                                                                                                   |      |
| DEFOAMER                             |        |             |                                                                                                                                                                                                                |      |
| FoamStop citrus                      | 5      | 6.295-874.0 | This liquid defoamer with an allergen-free citrus scent quickly breaks down troublesome foam.                                                                                                                  | 0    |
| FoamStop fruity                      | 6      | 6.290-995.0 | With this liquid defoaming agent with an allergen-free, fruity scent, annoying foam is dissol                                                                                                                  |      |
|                                      |        | 6.295-875.0 | flash.                                                                                                                                                                                                         |      |
| FoamStop neutral                     | 8      | 6.295-873.0 | Troublesome foam is quickly broken down with this liquid defoaming agent.                                                                                                                                      | 0    |