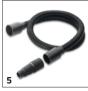

# ACCESSORIES FOR WD 3 V-17/4/20 1.628-101.0

|                                                                                                           |    | Order no.   | Description                                                                                                                                                                                                                                                   |      |  |
|-----------------------------------------------------------------------------------------------------------|----|-------------|---------------------------------------------------------------------------------------------------------------------------------------------------------------------------------------------------------------------------------------------------------------|------|--|
| VACUUMS                                                                                                   |    |             |                                                                                                                                                                                                                                                               |      |  |
| Filters                                                                                                   |    |             |                                                                                                                                                                                                                                                               | Ļ    |  |
| One-piece cartridge filter KFI 3310                                                                       | 1  | 2.863-303.0 | The cartridge filter makes it possible to vacuum without requiring an additional filter change. It is suitable for models such as the Kärcher wet and dry vacuum cleaners WD 2 Plus, WD 3, KWD 1-KWD 3 and the spray extraction cleaners SE 4001 and SE 4002. |      |  |
| Fleece filter bags KFI 357                                                                                | 2  | 2.863-314.0 | The extremely tear-resistant fleece filter bags have been specially developed for the Kärcher wet and dry vacuum cleaners WD 2 Plus, WD 3, WD 3 Battery and KWD 1-KWD 3 as well as the spray extraction cleaners SE 4001/SE 4002.                             |      |  |
| Accessory kits                                                                                            |    |             |                                                                                                                                                                                                                                                               |      |  |
| Suction brush kit                                                                                         | 3  | 2.863-221.0 | The suction brush kit enables thorough interior car cleaning of dashboards, foot mats, upholstered surfaces, etc., and is suitable for use on all materials. For all Home & Garden wet and dry vacuum cleaners.                                               |      |  |
| Household kit                                                                                             | 4  | 2.863-002.0 | The household kit contains a switchable dry floor nozzle and an upholstery nozzle. This practical accessory kit is suitable for all Kärcher Home & Garden wet and dry vacuum cleaners.                                                                        | [    |  |
| Vacuum kit for power tools                                                                                | 5  | 2.863-112.0 | Flexible suction hose (1 m) including adapter for connection to the exhaust air vent of power tools (e.g. jigsaws, grinders, drills, planes, etc.), for dirt-free DIY.                                                                                        | [    |  |
| Household set                                                                                             | 6  | 2.863-292.0 | The household kit contains a switchable dry floor nozzle and an upholstery nozzle. This practical accessory kit is suitable for all Kärcher Home & Garden wet and dry vacuum cleaners.                                                                        | [    |  |
| Car interior cleaning kit                                                                                 | 7  | 2.863-304.0 | From the footwell and the seats to the car boot: the special accessory kit for Kärcher Home & Garden wet and dry vacuum cleaners ensures uninterrupted interior car cleaning.                                                                                 | [    |  |
| Nozzles                                                                                                   | '  | •           |                                                                                                                                                                                                                                                               |      |  |
| Switchable wet and dry floor nozzle with integrated parking nib                                           | 8  | 2.863-000.0 | Switchable wet and dry vacuum nozzle for perfect dirt intake. Easy adaptation to wet or dry dirt using foot switch. For all Kärcher Home & Garden wet and dry vacuum cleaners.                                                                                | [    |  |
| Extra-long crevice nozzle                                                                                 | 9  | 2.863-306.0 | Completely overhauled extra-long crevice nozzle. Ideal for hard-to-reach places in the car (e.g. gap: and crevices/joints). Suitable for all Kärcher Home & Garden wet and dry vacuum cleaners.                                                               | s [  |  |
| Car nozzle                                                                                                | 10 | 2.863-316.0 | Fast, effortless vacuuming guaranteed: With the car nozzle, you can clean textile surfaces in your car and around the house conveniently and thoroughly.                                                                                                      | [    |  |
| Special applications                                                                                      |    |             |                                                                                                                                                                                                                                                               |      |  |
| Drill dust catcher                                                                                        | 11 | 2.863-234.0 | The new accessory for our wet and dry vacuum cleaners WD 2-6 allows safe and dust-free holes in conventional wall and ceiling surfaces. Drill dust is suctioned directly from the drill hole.                                                                 | 1 [  |  |
| Suction hose extension                                                                                    | 12 | 2.863-305.0 | The 3.5-m long suction hose extension is suitable for all Kärcher wet and dry vacuum cleaners from the Home & Garden range and ensures a larger operating radius and greater freedom of movement                                                              |      |  |
| Extension suction tube                                                                                    | 13 | 2.863-308.0 | Practical extension suction tube for greater operating range. The extension of the suction tube is recommended particularly for applications in areas that are difficult to access, such as high ceilings                                                     | S. [ |  |
| Filter                                                                                                    |    |             |                                                                                                                                                                                                                                                               | İ    |  |
| Starter Kit Aspiratori Solidi Liquidi WD2 e<br>WD3: Sacchetti Filtro in vello + Filtro a<br>cartuccia *IT | 14 | 9.546-122.0 |                                                                                                                                                                                                                                                               |      |  |