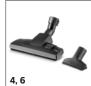

| Equipment                                                      |                      |                                  |
|----------------------------------------------------------------|----------------------|----------------------------------|
| Suction hose                                                   | m                    | 2 / with curved handle / Plastic |
| Removable handle                                               |                      |                                  |
| Suction tubes                                                  | piece(s) ×<br>m / mm | 2 × 0.5 / 35 / Plastic           |
| Wet and dry floor nozzle                                       |                      | clips                            |
| Crevice nozzle                                                 |                      | •                                |
| Fleece filter bag                                              | piece(s)             | 1                                |
| Cartridge filter                                               |                      | one-piece                        |
| Rotary switch (on/off)                                         |                      | •                                |
| Blower function                                                |                      | •                                |
| Intermediate parking position of the handle on the device head |                      |                                  |
| Hose storage on the device head                                |                      | •                                |
| Additional accessory storage on the device head                |                      | -                                |
| Storage space for small parts                                  |                      | •                                |
| Folding carrying handle                                        |                      | •                                |
| Cable hook                                                     |                      | •                                |
| Parking position                                               |                      | -                                |
| Accessory storage on the device                                |                      | •                                |
| Sturdy bumper                                                  |                      | •                                |
| Swivel castors                                                 | piece(s)             | 4                                |

# ACCESSORIES FOR WD 3 V-17/4/20 1.628-101.0

|                                                                                                           |    | Order no.   | Description                                                                                                                                                                                                                                                   |      |  |
|-----------------------------------------------------------------------------------------------------------|----|-------------|---------------------------------------------------------------------------------------------------------------------------------------------------------------------------------------------------------------------------------------------------------------|------|--|
| VACUUMS                                                                                                   |    |             |                                                                                                                                                                                                                                                               |      |  |
| Filters                                                                                                   |    |             |                                                                                                                                                                                                                                                               | Ļ    |  |
| One-piece cartridge filter KFI 3310                                                                       | 1  | 2.863-303.0 | The cartridge filter makes it possible to vacuum without requiring an additional filter change. It is suitable for models such as the Kärcher wet and dry vacuum cleaners WD 2 Plus, WD 3, KWD 1-KWD 3 and the spray extraction cleaners SE 4001 and SE 4002. |      |  |
| Fleece filter bags KFI 357                                                                                | 2  | 2.863-314.0 | The extremely tear-resistant fleece filter bags have been specially developed for the Kärcher wet and dry vacuum cleaners WD 2 Plus, WD 3, WD 3 Battery and KWD 1-KWD 3 as well as the spray extraction cleaners SE 4001/SE 4002.                             |      |  |
| Accessory kits                                                                                            |    |             |                                                                                                                                                                                                                                                               |      |  |
| Suction brush kit                                                                                         | 3  | 2.863-221.0 | The suction brush kit enables thorough interior car cleaning of dashboards, foot mats, upholstered surfaces, etc., and is suitable for use on all materials. For all Home & Garden wet and dry vacuum cleaners.                                               |      |  |
| Household kit                                                                                             | 4  | 2.863-002.0 | The household kit contains a switchable dry floor nozzle and an upholstery nozzle. This practical accessory kit is suitable for all Kärcher Home & Garden wet and dry vacuum cleaners.                                                                        | [    |  |
| Vacuum kit for power tools                                                                                | 5  | 2.863-112.0 | Flexible suction hose (1 m) including adapter for connection to the exhaust air vent of power tools (e.g. jigsaws, grinders, drills, planes, etc.), for dirt-free DIY.                                                                                        | [    |  |
| Household set                                                                                             | 6  | 2.863-292.0 | The household kit contains a switchable dry floor nozzle and an upholstery nozzle. This practical accessory kit is suitable for all Kärcher Home & Garden wet and dry vacuum cleaners.                                                                        | [    |  |
| Car interior cleaning kit                                                                                 | 7  | 2.863-304.0 | From the footwell and the seats to the car boot: the special accessory kit for Kärcher Home & Garden wet and dry vacuum cleaners ensures uninterrupted interior car cleaning.                                                                                 | [    |  |
| Nozzles                                                                                                   | '  | •           |                                                                                                                                                                                                                                                               |      |  |
| Switchable wet and dry floor nozzle with integrated parking nib                                           | 8  | 2.863-000.0 | Switchable wet and dry vacuum nozzle for perfect dirt intake. Easy adaptation to wet or dry dirt using foot switch. For all Kärcher Home & Garden wet and dry vacuum cleaners.                                                                                | [    |  |
| Extra-long crevice nozzle                                                                                 | 9  | 2.863-306.0 | Completely overhauled extra-long crevice nozzle. Ideal for hard-to-reach places in the car (e.g. gap: and crevices/joints). Suitable for all Kärcher Home & Garden wet and dry vacuum cleaners.                                                               | s [  |  |
| Car nozzle                                                                                                | 10 | 2.863-316.0 | Fast, effortless vacuuming guaranteed: With the car nozzle, you can clean textile surfaces in your car and around the house conveniently and thoroughly.                                                                                                      | [    |  |
| Special applications                                                                                      |    |             |                                                                                                                                                                                                                                                               |      |  |
| Drill dust catcher                                                                                        | 11 | 2.863-234.0 | The new accessory for our wet and dry vacuum cleaners WD 2-6 allows safe and dust-free holes in conventional wall and ceiling surfaces. Drill dust is suctioned directly from the drill hole.                                                                 | 1 [  |  |
| Suction hose extension                                                                                    | 12 | 2.863-305.0 | The 3.5-m long suction hose extension is suitable for all Kärcher wet and dry vacuum cleaners from the Home & Garden range and ensures a larger operating radius and greater freedom of movement                                                              |      |  |
| Extension suction tube                                                                                    | 13 | 2.863-308.0 | Practical extension suction tube for greater operating range. The extension of the suction tube is recommended particularly for applications in areas that are difficult to access, such as high ceilings                                                     | S. [ |  |
| Filter                                                                                                    |    |             |                                                                                                                                                                                                                                                               | İ    |  |
| Starter Kit Aspiratori Solidi Liquidi WD2 e<br>WD3: Sacchetti Filtro in vello + Filtro a<br>cartuccia *IT | 14 | 9.546-122.0 |                                                                                                                                                                                                                                                               |      |  |