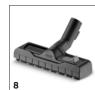

| Equipment                                                      |                      |                                  |
|----------------------------------------------------------------|----------------------|----------------------------------|
| Suction hose                                                   | m                    | 2 / with curved handle / Plastic |
| Removable handle                                               |                      |                                  |
| Suction tubes                                                  | piece(s) ×<br>m / mm | 2 × 0.5 / 35 / Plastic           |
| Wet and dry floor nozzle                                       |                      | clips                            |
| Crevice nozzle                                                 |                      | •                                |
| Fleece filter bag                                              | piece(s)             | 1                                |
| Cartridge filter                                               |                      | one-piece                        |
| Rotary switch (on/off)                                         |                      | •                                |
| Blower function                                                |                      | •                                |
| Intermediate parking position of the handle on the device head |                      |                                  |
| Hose storage on the device head                                |                      | •                                |
| Additional accessory storage on the device head                |                      | -                                |
| Storage space for small parts                                  |                      | •                                |
| Folding carrying handle                                        |                      | •                                |
| Cable hook                                                     |                      | •                                |
| Parking position                                               |                      | -                                |
| Accessory storage on the device                                |                      | •                                |
| Sturdy bumper                                                  |                      | •                                |
| Swivel castors                                                 | piece(s)             | 4                                |

# ACCESSORIES FOR WD 3 V-17/4/20 1.628-101.0

|                                                                                                           |    | Order no.   | Description                                                                                                                                                                                                                                                   |      |  |
|-----------------------------------------------------------------------------------------------------------|----|-------------|---------------------------------------------------------------------------------------------------------------------------------------------------------------------------------------------------------------------------------------------------------------|------|--|
| VACUUMS                                                                                                   |    |             |                                                                                                                                                                                                                                                               |      |  |
| Filters                                                                                                   |    |             |                                                                                                                                                                                                                                                               | Ļ    |  |
| One-piece cartridge filter KFI 3310                                                                       | 1  | 2.863-303.0 | The cartridge filter makes it possible to vacuum without requiring an additional filter change. It is suitable for models such as the Kärcher wet and dry vacuum cleaners WD 2 Plus, WD 3, KWD 1-KWD 3 and the spray extraction cleaners SE 4001 and SE 4002. |      |  |
| Fleece filter bags KFI 357                                                                                | 2  | 2.863-314.0 | The extremely tear-resistant fleece filter bags have been specially developed for the Kärcher wet and dry vacuum cleaners WD 2 Plus, WD 3, WD 3 Battery and KWD 1-KWD 3 as well as the spray extraction cleaners SE 4001/SE 4002.                             |      |  |
| Accessory kits                                                                                            |    |             |                                                                                                                                                                                                                                                               |      |  |
| Suction brush kit                                                                                         | 3  | 2.863-221.0 | The suction brush kit enables thorough interior car cleaning of dashboards, foot mats, upholstered surfaces, etc., and is suitable for use on all materials. For all Home & Garden wet and dry vacuum cleaners.                                               |      |  |
| Household kit                                                                                             | 4  | 2.863-002.0 | The household kit contains a switchable dry floor nozzle and an upholstery nozzle. This practical accessory kit is suitable for all Kärcher Home & Garden wet and dry vacuum cleaners.                                                                        | [    |  |
| Vacuum kit for power tools                                                                                | 5  | 2.863-112.0 | Flexible suction hose (1 m) including adapter for connection to the exhaust air vent of power tools (e.g. jigsaws, grinders, drills, planes, etc.), for dirt-free DIY.                                                                                        | [    |  |
| Household set                                                                                             | 6  | 2.863-292.0 | The household kit contains a switchable dry floor nozzle and an upholstery nozzle. This practical accessory kit is suitable for all Kärcher Home & Garden wet and dry vacuum cleaners.                                                                        | [    |  |
| Car interior cleaning kit                                                                                 | 7  | 2.863-304.0 | From the footwell and the seats to the car boot: the special accessory kit for Kärcher Home & Garden wet and dry vacuum cleaners ensures uninterrupted interior car cleaning.                                                                                 | [    |  |
| Nozzles                                                                                                   | '  | •           |                                                                                                                                                                                                                                                               |      |  |
| Switchable wet and dry floor nozzle with integrated parking nib                                           | 8  | 2.863-000.0 | Switchable wet and dry vacuum nozzle for perfect dirt intake. Easy adaptation to wet or dry dirt using foot switch. For all Kärcher Home & Garden wet and dry vacuum cleaners.                                                                                | [    |  |
| Extra-long crevice nozzle                                                                                 | 9  | 2.863-306.0 | Completely overhauled extra-long crevice nozzle. Ideal for hard-to-reach places in the car (e.g. gap: and crevices/joints). Suitable for all Kärcher Home & Garden wet and dry vacuum cleaners.                                                               | s [  |  |
| Car nozzle                                                                                                | 10 | 2.863-316.0 | Fast, effortless vacuuming guaranteed: With the car nozzle, you can clean textile surfaces in your car and around the house conveniently and thoroughly.                                                                                                      | [    |  |
| Special applications                                                                                      |    |             |                                                                                                                                                                                                                                                               |      |  |
| Drill dust catcher                                                                                        | 11 | 2.863-234.0 | The new accessory for our wet and dry vacuum cleaners WD 2-6 allows safe and dust-free holes in conventional wall and ceiling surfaces. Drill dust is suctioned directly from the drill hole.                                                                 | 1 [  |  |
| Suction hose extension                                                                                    | 12 | 2.863-305.0 | The 3.5-m long suction hose extension is suitable for all Kärcher wet and dry vacuum cleaners from the Home & Garden range and ensures a larger operating radius and greater freedom of movement                                                              |      |  |
| Extension suction tube                                                                                    | 13 | 2.863-308.0 | Practical extension suction tube for greater operating range. The extension of the suction tube is recommended particularly for applications in areas that are difficult to access, such as high ceilings                                                     | S. [ |  |
| Filter                                                                                                    |    |             |                                                                                                                                                                                                                                                               | İ    |  |
| Starter Kit Aspiratori Solidi Liquidi WD2 e<br>WD3: Sacchetti Filtro in vello + Filtro a<br>cartuccia *IT | 14 | 9.546-122.0 |                                                                                                                                                                                                                                                               |      |  |