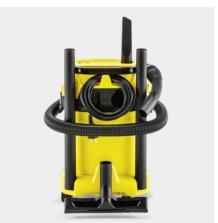

#### Practical cord and accessories storage

- Space-saving, secure and easily accessible accessories storage.
- The power cable can be safely stored using the integrated cable hooks.

#### Hose storage on the device head

- The suction hose can be stored in a space-saving manner by hanging it on the device head.
- Intuitive securing mechanisms for left- and right-handed users.