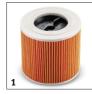

#### Single-part cartridge filter

- For wet and dry vacuuming without additional filter replacement.
- Simple installation and removal of filter by turning without additional locking part.

# ACCESSORIES FOR WD 3 V-17/4/20 1.628-101.0

|                                                                                                           |    | Order no.   | Description                                                                                                                                                                                                                                                   |      |  |
|-----------------------------------------------------------------------------------------------------------|----|-------------|---------------------------------------------------------------------------------------------------------------------------------------------------------------------------------------------------------------------------------------------------------------|------|--|
| VACUUMS                                                                                                   |    |             |                                                                                                                                                                                                                                                               |      |  |
| Filters                                                                                                   |    |             |                                                                                                                                                                                                                                                               | Ļ    |  |
| One-piece cartridge filter KFI 3310                                                                       | 1  | 2.863-303.0 | The cartridge filter makes it possible to vacuum without requiring an additional filter change. It is suitable for models such as the Kärcher wet and dry vacuum cleaners WD 2 Plus, WD 3, KWD 1-KWD 3 and the spray extraction cleaners SE 4001 and SE 4002. |      |  |
| Fleece filter bags KFI 357                                                                                | 2  | 2.863-314.0 | The extremely tear-resistant fleece filter bags have been specially developed for the Kärcher wet and dry vacuum cleaners WD 2 Plus, WD 3, WD 3 Battery and KWD 1-KWD 3 as well as the spray extraction cleaners SE 4001/SE 4002.                             |      |  |
| Accessory kits                                                                                            |    |             |                                                                                                                                                                                                                                                               |      |  |
| Suction brush kit                                                                                         | 3  | 2.863-221.0 | The suction brush kit enables thorough interior car cleaning of dashboards, foot mats, upholstered surfaces, etc., and is suitable for use on all materials. For all Home & Garden wet and dry vacuum cleaners.                                               |      |  |
| Household kit                                                                                             | 4  | 2.863-002.0 | The household kit contains a switchable dry floor nozzle and an upholstery nozzle. This practical accessory kit is suitable for all Kärcher Home & Garden wet and dry vacuum cleaners.                                                                        | [    |  |
| Vacuum kit for power tools                                                                                | 5  | 2.863-112.0 | Flexible suction hose (1 m) including adapter for connection to the exhaust air vent of power tools (e.g. jigsaws, grinders, drills, planes, etc.), for dirt-free DIY.                                                                                        | [    |  |
| Household set                                                                                             | 6  | 2.863-292.0 | The household kit contains a switchable dry floor nozzle and an upholstery nozzle. This practical accessory kit is suitable for all Kärcher Home & Garden wet and dry vacuum cleaners.                                                                        | [    |  |
| Car interior cleaning kit                                                                                 | 7  | 2.863-304.0 | From the footwell and the seats to the car boot: the special accessory kit for Kärcher Home & Garden wet and dry vacuum cleaners ensures uninterrupted interior car cleaning.                                                                                 | [    |  |
| Nozzles                                                                                                   | '  | •           |                                                                                                                                                                                                                                                               |      |  |
| Switchable wet and dry floor nozzle with integrated parking nib                                           | 8  | 2.863-000.0 | Switchable wet and dry vacuum nozzle for perfect dirt intake. Easy adaptation to wet or dry dirt using foot switch. For all Kärcher Home & Garden wet and dry vacuum cleaners.                                                                                | [    |  |
| Extra-long crevice nozzle                                                                                 | 9  | 2.863-306.0 | Completely overhauled extra-long crevice nozzle. Ideal for hard-to-reach places in the car (e.g. gap: and crevices/joints). Suitable for all Kärcher Home & Garden wet and dry vacuum cleaners.                                                               | s [  |  |
| Car nozzle                                                                                                | 10 | 2.863-316.0 | Fast, effortless vacuuming guaranteed: With the car nozzle, you can clean textile surfaces in your car and around the house conveniently and thoroughly.                                                                                                      | [    |  |
| Special applications                                                                                      |    |             |                                                                                                                                                                                                                                                               |      |  |
| Drill dust catcher                                                                                        | 11 | 2.863-234.0 | The new accessory for our wet and dry vacuum cleaners WD 2-6 allows safe and dust-free holes in conventional wall and ceiling surfaces. Drill dust is suctioned directly from the drill hole.                                                                 | 1 [  |  |
| Suction hose extension                                                                                    | 12 | 2.863-305.0 | The 3.5-m long suction hose extension is suitable for all Kärcher wet and dry vacuum cleaners from the Home & Garden range and ensures a larger operating radius and greater freedom of movement                                                              |      |  |
| Extension suction tube                                                                                    | 13 | 2.863-308.0 | Practical extension suction tube for greater operating range. The extension of the suction tube is recommended particularly for applications in areas that are difficult to access, such as high ceilings                                                     | S. [ |  |
| Filter                                                                                                    |    |             |                                                                                                                                                                                                                                                               | İ    |  |
| Starter Kit Aspiratori Solidi Liquidi WD2 e<br>WD3: Sacchetti Filtro in vello + Filtro a<br>cartuccia *IT | 14 | 9.546-122.0 |                                                                                                                                                                                                                                                               |      |  |