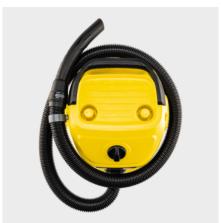

## WD 3 V-17/4/20

Powerful and efficient at a super price-performance ratio: The WD 3 V-17/4/20 impresses with 17 I plastic container, 4 m cable, 2 m suction hose and single-piece cartridge filter.

Order no.

1.628-101.0

- Compact design and accessories storage, including hose storage on the device head
- Fleece filter bag
- Practical blower function

| Technical data             |        |                                                                    |
|----------------------------|--------|--------------------------------------------------------------------|
| EAN code                   |        | 4054278656076                                                      |
| Energy use                 | W      | 1000                                                               |
| Container capacity         | I      | 17                                                                 |
| Container material         |        | Plastic                                                            |
| Colour                     |        | Device head yellow / Device<br>bumper yellow / Container<br>yellow |
| Power cable                | m      | 4                                                                  |
| Standard accessory ID      | mm     | 35                                                                 |
| Supply voltage             | V / Hz | 220 - 240 / 50 - 60                                                |
| Weight without accessories | kg     | 4.5                                                                |
| Weight incl. packaging     | kg     | 6.7                                                                |
| Dimensions (L × W × H)     | mm     | 349 × 328 × 492                                                    |

| Equipment                                                      |                      |                                  |
|----------------------------------------------------------------|----------------------|----------------------------------|
| Suction hose                                                   | m                    | 2 / with curved handle / Plastic |
| Removable handle                                               |                      |                                  |
| Suction tubes                                                  | piece(s) ×<br>m / mm | 2 × 0.5 / 35 / Plastic           |
| Wet and dry floor nozzle                                       |                      | clips                            |
| Crevice nozzle                                                 |                      | •                                |
| Fleece filter bag                                              | piece(s)             | 1                                |
| Cartridge filter                                               |                      | one-piece                        |
| Rotary switch (on/off)                                         |                      | •                                |
| Blower function                                                |                      | •                                |
| Intermediate parking position of the handle on the device head |                      |                                  |
| Hose storage on the device head                                |                      | •                                |
| Additional accessory storage on the device head                |                      | -                                |
| Storage space for small parts                                  |                      | •                                |
| Folding carrying handle                                        |                      | •                                |
| Cable hook                                                     |                      | •                                |
| Parking position                                               |                      | -                                |
| Accessory storage on the device                                |                      | •                                |
| Sturdy bumper                                                  |                      | •                                |
| Swivel castors                                                 | piece(s)             | 4                                |