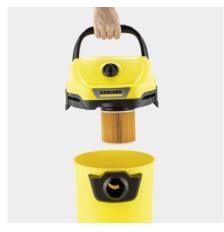

#### Single-part cartridge filter

- For wet and dry vacuuming without additional filter replacement.
- Simple installation and removal of filter by turning without additional locking part.