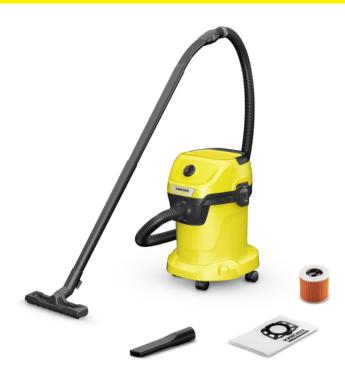

## WD 3 V-17/4/20

Powerful and efficient at a super price-performance ratio: The WD 3 V-17/4/20 impresses with 17 I plastic container, 4 m cable, 2 m suction hose and single-piece cartridge filter.

Order no.

1.628-101.0

- Compact design and accessories storage, including hose storage on the device head
- Fleece filter bag
- Practical blower function

| Technical data             |        |                                                                    |
|----------------------------|--------|--------------------------------------------------------------------|
| EAN code                   |        | 4054278656076                                                      |
| Energy use                 | W      | 1000                                                               |
| Container capacity         | I      | 17                                                                 |
| Container material         |        | Plastic                                                            |
| Colour                     |        | Device head yellow / Device<br>bumper yellow / Container<br>yellow |
| Power cable                | m      | 4                                                                  |
| Standard accessory ID      | mm     | 35                                                                 |
| Supply voltage             | V / Hz | 220 - 240 / 50 - 60                                                |
| Weight without accessories | kg     | 4.5                                                                |
| Weight incl. packaging     | kg     | 6.7                                                                |
| Dimensions (L × W × H)     | mm     | 349 × 328 × 492                                                    |

| Equipment                                                      |                      |                                  |
|----------------------------------------------------------------|----------------------|----------------------------------|
| Suction hose                                                   | m                    | 2 / with curved handle / Plastic |
| Removable handle                                               |                      |                                  |
| Suction tubes                                                  | piece(s) ×<br>m / mm | 2 × 0.5 / 35 / Plastic           |
| Wet and dry floor nozzle                                       |                      | clips                            |
| Crevice nozzle                                                 |                      | •                                |
| Fleece filter bag                                              | piece(s)             | 1                                |
| Cartridge filter                                               |                      | one-piece                        |
| Rotary switch (on/off)                                         |                      | •                                |
| Blower function                                                |                      | •                                |
| Intermediate parking position of the handle on the device head |                      |                                  |
| Hose storage on the device head                                |                      | •                                |
| Additional accessory storage on the device head                |                      | -                                |
| Storage space for small parts                                  |                      | •                                |
| Folding carrying handle                                        |                      | •                                |
| Cable hook                                                     |                      | •                                |
| Parking position                                               |                      | -                                |
| Accessory storage on the device                                |                      | •                                |
| Sturdy bumper                                                  |                      | •                                |
| Swivel castors                                                 | piece(s)             | 4                                |

■ Included in the scope of supply.