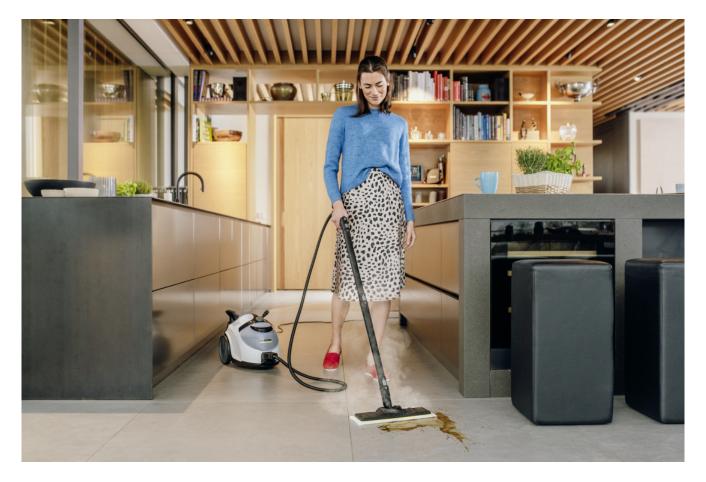

#### Floor cleaning set EasyFix with flexible joint on the floor nozzle and convenient hook-and-loop fixing for the floor cleaning cloth

- Optimal cleaning results on all types of hard floors around the home thanks to efficient lamella technology.
- Contactless cloth changing without contact with dirt, and convenient attachment of the floor cleaning cloth thanks to the hook-and-loop system.
- Ergonomic, effective cleaning with full floor contact, regardless of the user's height, thanks to the flexible nozzle joint.

### Continuously refillable, detachable water

• For non-stop cleaning and convenient water filling.