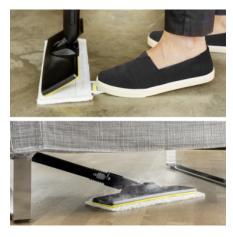

#### Floor cleaning set EasyFix with flexible joint on the floor nozzle and convenient hook-and-loop fixing for the floor cleaning cloth

- Optimal cleaning results on all types of hard floors around the home thanks to efficient lamella technology.
- Contactless cloth changing without contact with dirt, and convenient attachment of the floor cleaning cloth thanks to the hook-and-loop system.
- Ergonomic, effective cleaning with full floor contact, regardless of the user's height, thanks to the flexible nozzle joint.