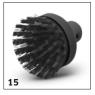

 $<sup>\</sup>blacksquare$  Included in the scope of supply.  $\qed$  Available accessories.  $\qed$  Detergents.

|                                                        |           |             |                                                                                                                                                                                                                             | $\Box$ |
|--------------------------------------------------------|-----------|-------------|-----------------------------------------------------------------------------------------------------------------------------------------------------------------------------------------------------------------------------|--------|
|                                                        |           |             |                                                                                                                                                                                                                             |        |
|                                                        |           | Order no.   | Description                                                                                                                                                                                                                 |        |
| STEAM CLEANER / STEAM VACUUM CLEANE                    | R / IRONI | NG STATION  |                                                                                                                                                                                                                             |        |
| Sets of brushes                                        |           |             |                                                                                                                                                                                                                             |        |
| Big round brush                                        | 15        | 2.863-022.0 | Use the large round brush to clean large areas in less time.                                                                                                                                                                |        |
| Steam turbo brush                                      | 16        | 2.863-159.0 | No more tedious scrubbing! The steam turbo brush stands for effortless cleaning in half the time. It makes your work noticeably easier, especially when cleaning crevices, joints and corners.                              |        |
| Ironing accessories                                    |           |             |                                                                                                                                                                                                                             |        |
| EasyFinish steam pressure iron                         | 17        | 2.863-310.0 | For effortless ironing: The high-quality EasyFinish steam pressure iron with optimal fixed temperature setting and lightweight sole plate with ceramic coating. In attractive black design.                                 |        |
| Anti-stick ironing soleplate for I 6006                | 18        | 2.860-142.0 | Non-stick sole for the I 6006 pressurised steam iron with easy-glide stainless steel sole plate.<br>Perfect for ironing delicate materials like silk, linen, black clothes or lace.                                         |        |
| Ironing board AB 1000                                  | 19        | 2.884-933.0 | Ironing board with air cushion function, active steam extraction and 7-stage height adjustment. Subject to colour and technical modifications.                                                                              |        |
| Ironing board cover                                    | 20        | 2.884-969.0 | Cotton ironing board cover and foam material for greater air permeability and steam penetration of the laundry. The ideal cover for first-class ironing results.                                                            | f      |
| Cloth kit                                              |           |             |                                                                                                                                                                                                                             |        |
| Abrasive cloth set abrasiv for floor nozzle<br>EasyFix | 21        | 2.863-309.0 | The EasyFix abrasive floor cleaning cloths remove even stubborn stains from scratch-resistant stone floors. The hook-and-loop system allows easy attachment and removal without contact with dirt.                          |        |
| Universal floor cloth set EasyFix                      | 22        | 2.863-339.0 | The universal floor cleaning cloths made of high-quality fine fibre are ideal for removing stubborn dirt with the steam cleaner. Thanks to the hook-and-loop system there is no contact with dirt when replacing the cloth. |        |
| Sensitive floor cloth Set EasyFix                      | 23        | 2.863-340.0 | The Sensitive EasyFix floor cleaning cloth set with its two high-quality, soft floor cleaning cloths is perfect for gently cleaning sensitive, sealed floors.                                                               |        |
| Allrounder floor cloth set EasyFix                     | 24        | 2.863-341.0 | The All-rounder EasyFix floor cleaning cloth set – perfect for any dirt and for any floor, from sensitive, sealed floors to stubborn dirt on tiles.                                                                         |        |
| Power floor cloth set EasyFix                          | 25        | 2.863-342.0 | Two floor cleaning cloths for thorough and hygienic cleaning of hard floors with medium to stubborn dirt.                                                                                                                   |        |
| Cloth set for flexible hand nozzle                     | 26        | 2.863-343.0 | The cloths for the flexible hand nozzle are made from premium microfibre – to loosen and pick up even more dirt. The hook-and-loop system makes it easy to change the cloth without having to come into contact with dirt.  |        |
| Hand nozzle cover set                                  | 27        | 2.863-344.0 | Set containing two covers for the hand nozzle. The covers are made from premium microfibre – to loosen and pick up even more dirt.                                                                                          |        |
| Large round brush cover set                            | 28        | 2.863-345.0 | Two premium microfibre covers for the large round brush for better dirt removal and for dazzling results using the large round brush.                                                                                       |        |
|                                                        |           |             | I.                                                                                                                                                                                                                          | _      |