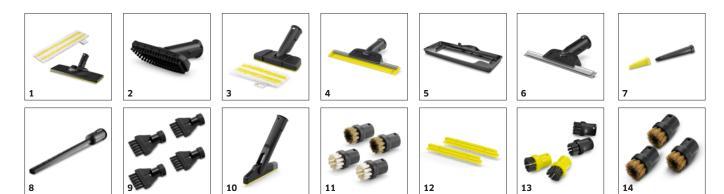

### KARCHER

|                                     |             | Order no.   | Description                                                                                                                                                                                                        |     |
|-------------------------------------|-------------|-------------|--------------------------------------------------------------------------------------------------------------------------------------------------------------------------------------------------------------------|-----|
| STEAM CLEANER / STEAM VACUUM CLEAN  | NER / IRONI | NG STATION  |                                                                                                                                                                                                                    | _   |
| Nozzles                             |             |             |                                                                                                                                                                                                                    |     |
| EasyFix floor nozzle set            | 1           | 2.863-337.0 | With its convenient hook-and-loop system and compatible universal floor cleaning cloth, you can change the cloth on the EasyFix floor nozzle set for steam cleaners without having to come into contact with dirt. | -   |
| Hand nozzle                         | 2           | 2.884-280.0 | Hand tool with additional brushes for cleaning small areas such as shower cubicles, wall tiles, etc. Suitable for use with or without cover.                                                                       |     |
| Flexible hand nozzle kit            | 3           | 2.863-333.0 | The kit with flexible hand nozzle and matching ultra-fine fibre cloth is perfect for cleaning stubbord dirt from flat and curved surfaces (e.g. sinks) in the kitchen and bathroom.                                | 1 🗆 |
| Window nozzle Comfort               | 4           | 2.863-336.0 | With the Comfort window nozzle, even hard-to-reach window panes can be cleaned easily and thoroughly thanks to the long, flexible squeegee blade. For results so clean they shine.                                 |     |
| Carpet glider                       | 5           | 2.863-269.0 | Also ensures fresh carpet fibres: The carpet glider for easy attachment to the floor nozzle EasyFix. Ideal for steam cleaning carpets.                                                                             |     |
| Window nozzle                       | 6           | 2.863-025.0 | Window nozzle for very easy and deep cleaning of glass, windows or mirrors with the steam cleaner.                                                                                                                 |     |
| Power nozzle set                    | 7           | 2.863-263.0 | The power nozzle set contains a power nozzle incl. extension piece. Perfect for effortless, eco-friendly cleaning in hard-to-reach areas, e.g. corners and crevices.                                               |     |
| Textile care nozzle                 | 8           | 2.863-233.0 | Textile care nozzle for freshening up and smoothing clothes and textiles, as well as the effective elimination of odours. With integrated lint remover.                                                            |     |
| Sets of brushes                     |             |             |                                                                                                                                                                                                                    |     |
| Crevice brush set                   | 9           | 2.863-324.0 | Effortless and efficient crevice cleaning, all without chemicals: The practical crevice brush set comprises four black sets of crevice bristles and is perfect for cleaning tile joints.                           |     |
| XXL crevice brush                   | 10          | 2.863-334.0 | Effortless and efficient crevice cleaning, all without chemicals. The large XXL crevice brush with its flexible joint is the perfect solution for cleaning a wide variety of tile joints.                          |     |
| Power brush set                     | 11          | 2.863-335.0 | With the power brush kit, even stubborn dirt and encrustations are removed quickly and easily and without leaving any residue. Particularly suitable for use on oven racks or barbecue grills.                     | 1 🗆 |
| Brush strips set                    | 12          | 2.863-368.0 | High-quality brush strip set for when the bristles on the XXL crevice brush are worn out. Simply remove the worn brush strip and insert a new one.                                                                 |     |
| Round brush set                     | 13          | 2.863-264.0 | Practical round brush set with two black and two yellow brushes – perfect for use in different areas.                                                                                                              |     |
| Round brush kit with brass bristles | 14          | 2.863-061.0 | Round brush set with brass bristles for removing stubborn and ingrained dirt. Ideal for sensitive surfaces.                                                                                                        |     |
|                                     |             |             |                                                                                                                                                                                                                    |     |