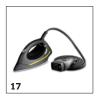

 $<sup>\</sup>blacksquare$  Included in the scope of supply.  $\qed$  Available accessories.  $\qed$  Detergents.

|                                                        |           |             |                                                                                                                                                                                                                             | $\Box$ |
|--------------------------------------------------------|-----------|-------------|-----------------------------------------------------------------------------------------------------------------------------------------------------------------------------------------------------------------------------|--------|
|                                                        |           |             |                                                                                                                                                                                                                             |        |
|                                                        |           | Order no.   | Description                                                                                                                                                                                                                 |        |
| STEAM CLEANER / STEAM VACUUM CLEANE                    | R / IRONI | NG STATION  |                                                                                                                                                                                                                             |        |
| Sets of brushes                                        |           |             |                                                                                                                                                                                                                             |        |
| Big round brush                                        | 15        | 2.863-022.0 | Use the large round brush to clean large areas in less time.                                                                                                                                                                |        |
| Steam turbo brush                                      | 16        | 2.863-159.0 | No more tedious scrubbing! The steam turbo brush stands for effortless cleaning in half the time. It makes your work noticeably easier, especially when cleaning crevices, joints and corners.                              |        |
| Ironing accessories                                    |           |             |                                                                                                                                                                                                                             |        |
| EasyFinish steam pressure iron                         | 17        | 2.863-310.0 | For effortless ironing: The high-quality EasyFinish steam pressure iron with optimal fixed temperature setting and lightweight sole plate with ceramic coating. In attractive black design.                                 |        |
| Anti-stick ironing soleplate for I 6006                | 18        | 2.860-142.0 | Non-stick sole for the I 6006 pressurised steam iron with easy-glide stainless steel sole plate.<br>Perfect for ironing delicate materials like silk, linen, black clothes or lace.                                         |        |
| Ironing board AB 1000                                  | 19        | 2.884-933.0 | Ironing board with air cushion function, active steam extraction and 7-stage height adjustment. Subject to colour and technical modifications.                                                                              |        |
| Ironing board cover                                    | 20        | 2.884-969.0 | Cotton ironing board cover and foam material for greater air permeability and steam penetration of the laundry. The ideal cover for first-class ironing results.                                                            | f      |
| Cloth kit                                              |           |             |                                                                                                                                                                                                                             |        |
| Abrasive cloth set abrasiv for floor nozzle<br>EasyFix | 21        | 2.863-309.0 | The EasyFix abrasive floor cleaning cloths remove even stubborn stains from scratch-resistant stone floors. The hook-and-loop system allows easy attachment and removal without contact with dirt.                          |        |
| Universal floor cloth set EasyFix                      | 22        | 2.863-339.0 | The universal floor cleaning cloths made of high-quality fine fibre are ideal for removing stubborn dirt with the steam cleaner. Thanks to the hook-and-loop system there is no contact with dirt when replacing the cloth. |        |
| Sensitive floor cloth Set EasyFix                      | 23        | 2.863-340.0 | The Sensitive EasyFix floor cleaning cloth set with its two high-quality, soft floor cleaning cloths is perfect for gently cleaning sensitive, sealed floors.                                                               |        |
| Allrounder floor cloth set EasyFix                     | 24        | 2.863-341.0 | The All-rounder EasyFix floor cleaning cloth set – perfect for any dirt and for any floor, from sensitive, sealed floors to stubborn dirt on tiles.                                                                         |        |
| Power floor cloth set EasyFix                          | 25        | 2.863-342.0 | Two floor cleaning cloths for thorough and hygienic cleaning of hard floors with medium to stubborn dirt.                                                                                                                   |        |
| Cloth set for flexible hand nozzle                     | 26        | 2.863-343.0 | The cloths for the flexible hand nozzle are made from premium microfibre – to loosen and pick up even more dirt. The hook-and-loop system makes it easy to change the cloth without having to come into contact with dirt.  |        |
| Hand nozzle cover set                                  | 27        | 2.863-344.0 | Set containing two covers for the hand nozzle. The covers are made from premium microfibre – to loosen and pick up even more dirt.                                                                                          |        |
| Large round brush cover set                            | 28        | 2.863-345.0 | Two premium microfibre covers for the large round brush for better dirt removal and for dazzling results using the large round brush.                                                                                       |        |
|                                                        |           |             | I.                                                                                                                                                                                                                          | _      |