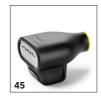

### KARCHER

|                                     |             | Order no.   | Description                                                                                                                                                                                                        |     |
|-------------------------------------|-------------|-------------|--------------------------------------------------------------------------------------------------------------------------------------------------------------------------------------------------------------------|-----|
| STEAM CLEANER / STEAM VACUUM CLEAN  | NER / IRONI | NG STATION  |                                                                                                                                                                                                                    | _   |
| Nozzles                             |             |             |                                                                                                                                                                                                                    |     |
| EasyFix floor nozzle set            | 1           | 2.863-337.0 | With its convenient hook-and-loop system and compatible universal floor cleaning cloth, you can change the cloth on the EasyFix floor nozzle set for steam cleaners without having to come into contact with dirt. | -   |
| Hand nozzle                         | 2           | 2.884-280.0 | Hand tool with additional brushes for cleaning small areas such as shower cubicles, wall tiles, etc. Suitable for use with or without cover.                                                                       |     |
| Flexible hand nozzle kit            | 3           | 2.863-333.0 | The kit with flexible hand nozzle and matching ultra-fine fibre cloth is perfect for cleaning stubbord dirt from flat and curved surfaces (e.g. sinks) in the kitchen and bathroom.                                | 1 🗆 |
| Window nozzle Comfort               | 4           | 2.863-336.0 | With the Comfort window nozzle, even hard-to-reach window panes can be cleaned easily and thoroughly thanks to the long, flexible squeegee blade. For results so clean they shine.                                 |     |
| Carpet glider                       | 5           | 2.863-269.0 | Also ensures fresh carpet fibres: The carpet glider for easy attachment to the floor nozzle EasyFix. Ideal for steam cleaning carpets.                                                                             |     |
| Window nozzle                       | 6           | 2.863-025.0 | Window nozzle for very easy and deep cleaning of glass, windows or mirrors with the steam cleaner.                                                                                                                 |     |
| Power nozzle set                    | 7           | 2.863-263.0 | The power nozzle set contains a power nozzle incl. extension piece. Perfect for effortless, eco-friendly cleaning in hard-to-reach areas, e.g. corners and crevices.                                               |     |
| Textile care nozzle                 | 8           | 2.863-233.0 | Textile care nozzle for freshening up and smoothing clothes and textiles, as well as the effective elimination of odours. With integrated lint remover.                                                            |     |
| Sets of brushes                     |             |             |                                                                                                                                                                                                                    |     |
| Crevice brush set                   | 9           | 2.863-324.0 | Effortless and efficient crevice cleaning, all without chemicals: The practical crevice brush set comprises four black sets of crevice bristles and is perfect for cleaning tile joints.                           |     |
| XXL crevice brush                   | 10          | 2.863-334.0 | Effortless and efficient crevice cleaning, all without chemicals. The large XXL crevice brush with its flexible joint is the perfect solution for cleaning a wide variety of tile joints.                          |     |
| Power brush set                     | 11          | 2.863-335.0 | With the power brush kit, even stubborn dirt and encrustations are removed quickly and easily and without leaving any residue. Particularly suitable for use on oven racks or barbecue grills.                     | 1 🗆 |
| Brush strips set                    | 12          | 2.863-368.0 | High-quality brush strip set for when the bristles on the XXL crevice brush are worn out. Simply remove the worn brush strip and insert a new one.                                                                 |     |
| Round brush set                     | 13          | 2.863-264.0 | Practical round brush set with two black and two yellow brushes – perfect for use in different areas.                                                                                                              |     |
| Round brush kit with brass bristles | 14          | 2.863-061.0 | Round brush set with brass bristles for removing stubborn and ingrained dirt. Ideal for sensitive surfaces.                                                                                                        |     |
|                                     |             |             |                                                                                                                                                                                                                    |     |

 $<sup>\</sup>hfill \square$  Available accessories.  $\hfill \bigcirc$  Detergents.

|                                        |       |             |                                                                                                                                                                                                       | _ |
|----------------------------------------|-------|-------------|-------------------------------------------------------------------------------------------------------------------------------------------------------------------------------------------------------|---|
|                                        |       |             |                                                                                                                                                                                                       |   |
|                                        |       | Order no.   | Description                                                                                                                                                                                           |   |
| STEAM CLEANER / STEAM VACUUM CLEANER / | IRONI | NG STATION  |                                                                                                                                                                                                       |   |
| Cloth kit                              |       |             |                                                                                                                                                                                                       |   |
| Terry cloths, wide                     | 43    | 6.369-481.0 | Lint-free, absorbent and hard-wearing: 5 wide high-quality cotton floor cloths.                                                                                                                       |   |
| Terry cloths, narrow                   | 44    | 6.369-357.0 | Lint-free, absorbent and hard-wearing: Five narrow high-quality cotton floor cleaning cloths.                                                                                                         |   |
| Miscellaneous                          |       | !           |                                                                                                                                                                                                       |   |
| Garment Steamer                        | 45    | 2.863-332.0 | The garment Steamer is a steamer attachment, suitable for all Kärcher steam cleaners. Smooths out creases in garments using steam for effective results. Also ideal for freshening up other textiles. |   |
| Wallpaper stripper                     | 46    | 2.863-062.0 | Wallpaper stripper ideal for removing wallpaper and glue residues using the power of steam.                                                                                                           |   |
| DESCALER                               |       | <u> </u>    |                                                                                                                                                                                                       |   |
| NOCH NICHT GEPFLEGT ^_^_^_^_^ >        | 47    | 6.295-982.0 | Effectively descales steam cleaners and other hot-water devices, such as kettles and coffee                                                                                                           | 0 |
| Descaling Powder RM 511 (6 × 17 g)     | 48    | 6.295-987.0 | machines - for long lifetimes and low energy use.                                                                                                                                                     | 0 |
| RM 511 6x17g Descaling powder EU       | 49    | 6.296-193.0 |                                                                                                                                                                                                       | 0 |