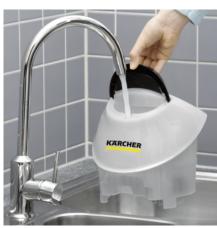

### Continuously refillable, detachable water

• For non-stop cleaning and convenient water filling.