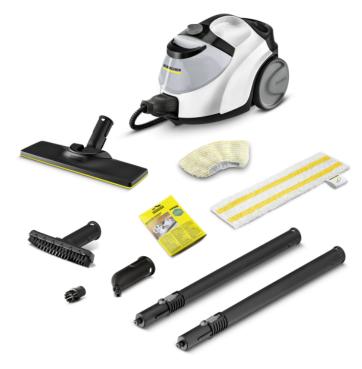

### **SC 5 EASYFIX IRON PLUG**

Powerful and versatile: The SC 5 EasyFix steam cleaner with 4.2 bar steam pressure and steam pressure iron connection. Incl. VapoHydro function, permanently refillable water tank and EasyFix floor nozzle.

| Equipment                              |          |                                               |
|----------------------------------------|----------|-----------------------------------------------|
| Child safety lock                      |          | •                                             |
| Safety valve                           |          | •                                             |
| Steam flow control                     |          | on device (four-step)                         |
| Tank                                   |          | removable and can be refilled whenever needed |
| EasyFix universal floor cleaning cloth | Piece(s) | 1                                             |
| Microfibre cover for hand nozzle       | Piece(s) | 1                                             |
| Descaling powder                       | Piece(s) | 3                                             |
| Steam hose with trigger gun            | m        | 2.3                                           |
| Detail nozzle                          |          |                                               |
| Hand nozzle                            |          |                                               |
| Round brush, small (black)             | Piece(s) | 1                                             |
| Floor nozzle                           |          | EasyFix                                       |
| Iron connection                        |          |                                               |
| Integrated on/off switch               |          | •                                             |
| VapoHydro function                     |          |                                               |
| Extension tube (2 × 0.5 m)             |          |                                               |
| Accessory storage on the device        |          |                                               |

<sup>■</sup> Included in the scope of supply.

SC 5 EasyFix Iron Plug, 1.512-660.0, 2024-08-13