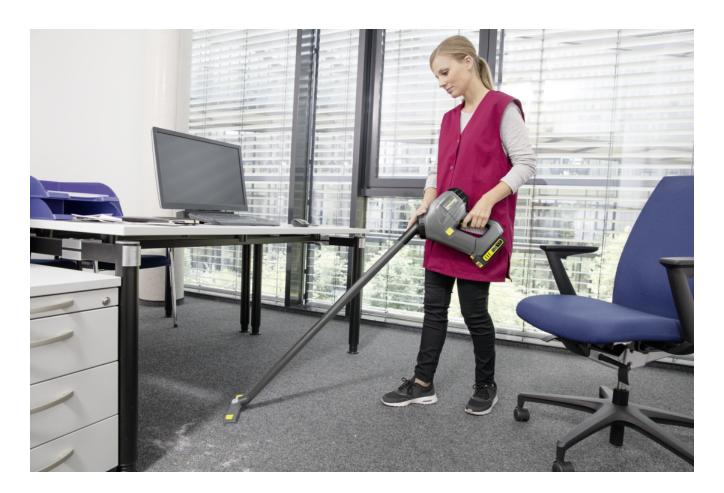

#### With large filter area and efficient turbine

■ Strong cleaning performance on all surfaces.

#### Compact, lightweight and flexible to use

Permits working in all directions (360° application).