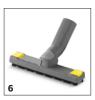

| Equipment                        |                  |                                                |
|----------------------------------|------------------|------------------------------------------------|
| Variant                          |                  | Battery and charger included                   |
| Suction tube                     | Piece(s) ×<br>mm | 2 × 505 / Plastic                              |
| Floor nozzle                     |                  | •                                              |
| Upholstery nozzle                |                  |                                                |
| Crevice nozzle                   |                  |                                                |
| Suction brush                    |                  |                                                |
| Cartridge filter                 |                  | Paper                                          |
| Prefilter                        |                  |                                                |
| Battery                          |                  | 18 V / 2.5 Ah Battery Power<br>battery (1 pc.) |
| Battery charger                  |                  | 18 V Battery Power fast charger (1 pc.)        |
| Included in the scope of supply. |                  |                                                |