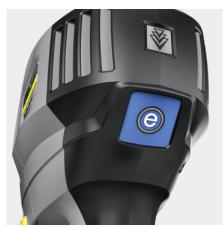

#### With our efficient eco!efficiency mode

- Saves energy and extends the runtime of the battery.
- Reduces operating noise.