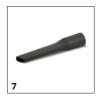

| Equipment                        |                  |                                                |
|----------------------------------|------------------|------------------------------------------------|
| Variant                          |                  | Battery and charger included                   |
| Suction tube                     | Piece(s) ×<br>mm | 2 × 505 / Plastic                              |
| Floor nozzle                     |                  | •                                              |
| Upholstery nozzle                |                  |                                                |
| Crevice nozzle                   |                  |                                                |
| Suction brush                    |                  |                                                |
| Cartridge filter                 |                  | Paper                                          |
| Prefilter                        |                  |                                                |
| Battery                          |                  | 18 V / 2.5 Ah Battery Power<br>battery (1 pc.) |
| Battery charger                  |                  | 18 V Battery Power fast charger (1 pc.)        |
| Included in the scope of supply. |                  |                                                |