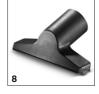

| Equipment                        |                  |                                                |
|----------------------------------|------------------|------------------------------------------------|
| Variant                          |                  | Battery and charger included                   |
| Suction tube                     | Piece(s) ×<br>mm | 2 × 505 / Plastic                              |
| Floor nozzle                     |                  | •                                              |
| Upholstery nozzle                |                  |                                                |
| Crevice nozzle                   |                  |                                                |
| Suction brush                    |                  |                                                |
| Cartridge filter                 |                  | Paper                                          |
| Prefilter                        |                  |                                                |
| Battery                          |                  | 18 V / 2.5 Ah Battery Power<br>battery (1 pc.) |
| Battery charger                  |                  | 18 V Battery Power fast charger (1 pc.)        |
| Included in the scope of supply. |                  |                                                |