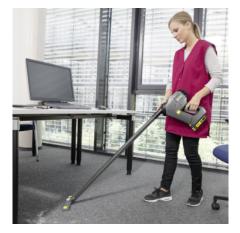

### **HV 1/1 BP FS PACK**

Optimal for building cleaning: lightweight, powerful battery powered handheld vacuum cleaner HV 1/1 Bp Fs. Comes as standard with acces. kit comprising upholstery, floor and crevice nozzles.

#### Compact, lightweight and flexible to use

Permits working in all directions (360° application).