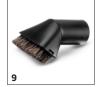

| Equipment                        |                  |                                                |
|----------------------------------|------------------|------------------------------------------------|
| Variant                          |                  | Battery and charger included                   |
| Suction tube                     | Piece(s) ×<br>mm | 2 × 505 / Plastic                              |
| Floor nozzle                     |                  | •                                              |
| Upholstery nozzle                |                  |                                                |
| Crevice nozzle                   |                  |                                                |
| Suction brush                    |                  |                                                |
| Cartridge filter                 |                  | Paper                                          |
| Prefilter                        |                  |                                                |
| Battery                          |                  | 18 V / 2.5 Ah Battery Power<br>battery (1 pc.) |
| Battery charger                  |                  | 18 V Battery Power fast charger (1 pc.)        |
| Included in the scope of supply. |                  |                                                |