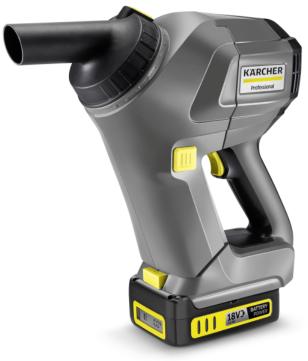

### **HV 1/1 BP FS PACK**

Optimal for building cleaning: lightweight, powerful battery powered handheld vacuum cleaner HV 1/1 Bp Fs. Comes as standard with acces. kit comprising upholstery, floor and crevice nozzles.

Order no.

1.394-260.0

- Powerful 18 V Kärcher Battery Power battery
- Application-specific accessories for building cleaning service providers
- Energy-saving eco!efficiency mode

| The short and shows                                                                                                                        |              |                                                                                                                                                                                                                |
|--------------------------------------------------------------------------------------------------------------------------------------------|--------------|----------------------------------------------------------------------------------------------------------------------------------------------------------------------------------------------------------------|
| Technical data                                                                                                                             |              |                                                                                                                                                                                                                |
| EAN code                                                                                                                                   |              | 4054278636375                                                                                                                                                                                                  |
| Battery platform                                                                                                                           |              | 18 V battery platform                                                                                                                                                                                          |
| Container content                                                                                                                          | I            | 0.9                                                                                                                                                                                                            |
| Sound pressure level                                                                                                                       | dB(A)        | 70                                                                                                                                                                                                             |
| Air flow                                                                                                                                   | I/s          | 33                                                                                                                                                                                                             |
| Vacuum                                                                                                                                     | mbar / kPa   | 47 / 4.7                                                                                                                                                                                                       |
| Standard nominal width                                                                                                                     |              | ID 35                                                                                                                                                                                                          |
| Battery type                                                                                                                               |              | Lithium-ion battery                                                                                                                                                                                            |
| Voltage                                                                                                                                    | V            | 18                                                                                                                                                                                                             |
| Capacity                                                                                                                                   | Ah           | 2.5                                                                                                                                                                                                            |
| Number of batteries required                                                                                                               | Piece(s)     | 1                                                                                                                                                                                                              |
| Performance per battery charge                                                                                                             | m²           | may 100 (2 F Ab)                                                                                                                                                                                               |
|                                                                                                                                            | ***          | max. 100 (2.5 Ah)                                                                                                                                                                                              |
| Runtime per battery charging                                                                                                               | min          | ecolefficiency mode: max. 42<br>(3.0 Ah) / Power mode: max. 25<br>(3.0 Ah) / ecolefficiency mode:<br>max. 29 (2.5 Ah) / Power mode:<br>max. 22 (2.5 Ah)                                                        |
|                                                                                                                                            |              | ecolefficiency mode: max. 42<br>(3.0 Ah) / Power mode: max. 25<br>(3.0 Ah) / ecolefficiency mode:<br>max. 29 (2.5 Ah) / Power mode:                                                                            |
| Runtime per battery charging  Battery charging time with fast                                                                              | min          | ecolefficiency mode: max. 42<br>(3.0 Ah) / Power mode: max. 25<br>(3.0 Ah) / ecolefficiency mode:<br>max. 29 (2.5 Ah) / Power mode:<br>max. 22 (2.5 Ah)                                                        |
| Runtime per battery charging  Battery charging time with fast charger 80%/100%                                                             | min          | ecolefficiency mode: max. 42<br>(3.0 Ah) / Power mode: max. 25<br>(3.0 Ah) / ecolefficiency mode:<br>max. 29 (2.5 Ah) / Power mode:<br>max. 22 (2.5 Ah)<br>44 / 83                                             |
| Runtime per battery charging  Battery charging time with fast charger 80%/100%  Charging current                                           | min<br>Min   | ecolefficiency mode: max. 42<br>(3.0 Ah) / Power mode: max. 25<br>(3.0 Ah) / ecolefficiency mode:<br>max. 29 (2.5 Ah) / Power mode:<br>max. 22 (2.5 Ah)<br>44 / 83<br>2.5                                      |
| Runtime per battery charging  Battery charging time with fast charger 80%/100%  Charging current  Power supply for battery charger         | min<br>Min   | ecolefficiency mode: max. 42<br>(3.0 Ah) / Power mode: max. 25<br>(3.0 Ah) / ecolefficiency mode:<br>max. 29 (2.5 Ah) / Power mode:<br>max. 22 (2.5 Ah)<br>44 / 83<br>2.5<br>100 - 240 / 50 - 60               |
| Runtime per battery charging  Battery charging time with fast charger 80%/100%  Charging current  Power supply for battery charger  Colour | min A V / Hz | ecolefficiency mode: max. 42<br>(3.0 Ah) / Power mode: max. 25<br>(3.0 Ah) / ecolefficiency mode:<br>max. 29 (2.5 Ah) / Power mode:<br>max. 22 (2.5 Ah)<br>44 / 83<br>2.5<br>100 - 240 / 50 - 60<br>anthracite |

| Equipment                        |                  |                                                |
|----------------------------------|------------------|------------------------------------------------|
| Variant                          |                  | Battery and charger included                   |
| Suction tube                     | Piece(s) ×<br>mm | 2 × 505 / Plastic                              |
| Floor nozzle                     |                  | •                                              |
| Upholstery nozzle                |                  |                                                |
| Crevice nozzle                   |                  |                                                |
| Suction brush                    |                  |                                                |
| Cartridge filter                 |                  | Paper                                          |
| Prefilter                        |                  |                                                |
| Battery                          |                  | 18 V / 2.5 Ah Battery Power<br>battery (1 pc.) |
| Battery charger                  |                  | 18 V Battery Power fast charger (1 pc.)        |
| Included in the scope of supply. |                  |                                                |